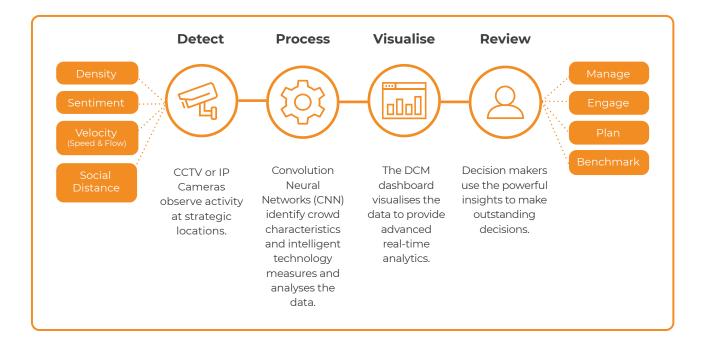

## **Fact Sheet: How DCM works**

DCM uses intelligent technology to detect and measure characteristics using CCTV, or any camera providing an IP protocol feed. The measurements are then processed on the Amazon Web Services (AWS) platform and visualised within a real-time dashboard. The outcome is that DCM provides the world's most effective insights for people management.

DCM's core measurements include Density, Velocity (speed and flow) and Mood, with the system capability extending to Attention and Social Distancing Compliance.